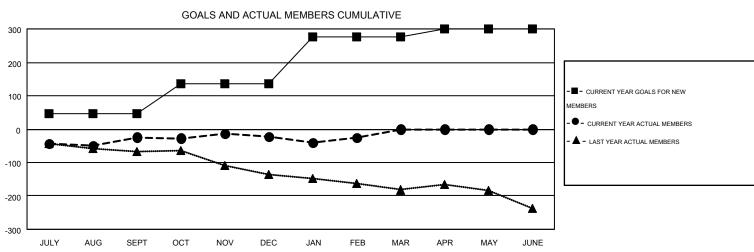

| Members  RESULTS FOR 2014-2015 |     |     |     |     |  |  |  |  |  |  |
|--------------------------------|-----|-----|-----|-----|--|--|--|--|--|--|
|                                |     |     |     |     |  |  |  |  |  |  |
| JULY/AUG/SEPT                  | 45  | 140 | 164 | -24 |  |  |  |  |  |  |
| OCT/NOV/DEC                    | 90  | 134 | 133 | 1   |  |  |  |  |  |  |
| JAN/FEB/MAR                    | 142 | 92  | 95  | -3  |  |  |  |  |  |  |
| APR/MAY/JUNE                   | 23  | 0   | 0   | 0   |  |  |  |  |  |  |