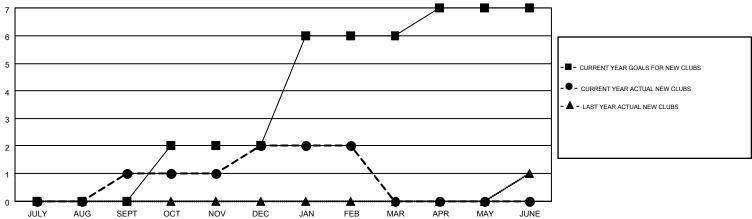

## MONTHLY MEMBERSHIP PROGRESS REPORT

Multiple District 36

Results as of: 2/28/2015

**LOCATION: OREGON** 

GMT CA 1

| GMT: GARY W   | ONG              |                   |                  |                  |     |
|---------------|------------------|-------------------|------------------|------------------|-----|
|               |                  | Clubs             |                  |                  |     |
|               | RESU             | LTS FOR 2014-2015 |                  |                  |     |
| QUARTER       | NEW CLUB<br>GOAL | NEW CLUBS         | DROPPED<br>CLUBS | NET<br>GAIN/LOSS | QU  |
| JULY/AUG/SEPT | 0                | 1                 | 1                | 0                | JUL |
| OCT/NOV/DEC   | 2                | 1                 | 2                | -1               | OCT |
| JAN/FEB/MAR   | 4                | 0                 | 0                | 0                | JAN |
| APR/MAY/JUNE  | 1                | 0                 | 0                | 0                | APF |